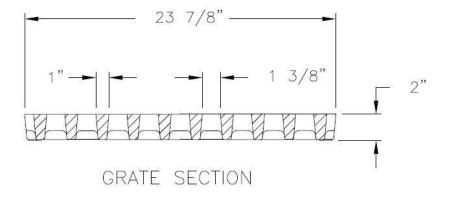

## V7304 Trench Grate

GRATE SECTION

## Manufacturer

Grate Material: Gray Iron (CL35)
Design Load: Heavy Duty
Coating: Undipped
Open Ares: 155 SQ IN
Certification: ASTM A48
Country of Origin: USA

DISCLAIMER - The customer and the customer architects, engineers, consultants, and other professionals are completely responsible for the selection installation and maintenance of any product purchased from Trench Drain Supply and/or its manufacturers. TRENCH DRAIN SUPPLY MAKES NO WARRANTY, EXPRESS OR IMPLIED, AS TO THE SUITABILITY, DESIGN, MERCHANTIBILITY, OR FITNESS OF THE PRODUCT FOR CUSTOMERS APPLICATION. The drawing and information provided remain the property and copyright of the manufacturer listed. The manufacturer reserves the right to modify specification without notice.