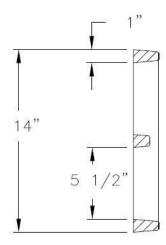

## 1-877-903-7246



www.trenchdrainsupply.com

Number
V7304
Series
V7300 Series
Trench Drain Grate
Heavy Duty

## V7304 Trench Grate





GRATE SECTION



## **Specification**

## Manufacturer



Grate Material: Gray Iron (CL35)
Design Load: Heavy Duty
Coating: Undipped
Open Ares: 155 SQ IN
Certification: ASTM A48
Country of Origin: USA

DISCLAIMER - The customer and the customer architects, engineers, consultants, and other professionals are completely responsible for the selection installation and maintenance of any product purchased from Trench Drain Supply and/or its manufacturers. TRENCH DRAIN SUPPLY MAKES NO WARRANTY, EXPRESS OR IMPLIED, AS TO THE SUITABILITY, DESIGN, MERCHANTIBILITY, OR FITNESS OF THE PRODUCT FOR CUSTOMERS APPLICATION. The drawing and information provided remain the property and copyright of the manufacturer listed. The manufacturer reserves the right to modify specification without notice.